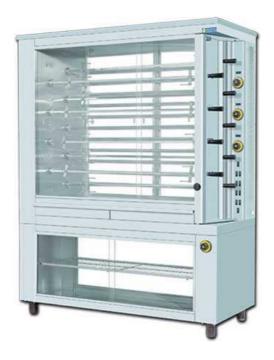

Four new appliances which thanks to their advanced design provide easy of use,economic function and attractive appearance. Their speciality in design to remove spits and can be put again by opening a door allows easier load-unload and also they are easily cleaned. In every spit we can put 6-7 chicken, lamp or pig.Such as the other chicken grills of SER GAS, have a grease – collector in which the user puts some water to reduce the smoke of grease that dribbles. Finally, the big surface of glass and the inner light makes these appliaces impressive in appearance.

## Electric / Gas Chicken Grill KE9 / KG9