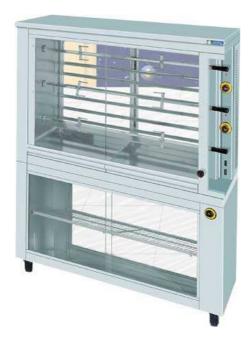

Four new appliances which thanks to their advanced design provide easy of use,economic function and attractive appearance. Their speciality in design to remove spits and can be put again by opening a door allows easier load-unload and also they are easily cleaned. In every spit we can put 6-7 chicken, lamp or pig.Such as the other chicken grills of SER GAS, have a grease – collector in which the user puts some water to reduce the smoke of grease that dribbles. Finally, the big surface of glass and the inner light makes these appliaces impressive in appearance.

Electric / Gas Chicken Spit KE2 / KG2

Electric / Gas Chicken Grill KE3 / KG3