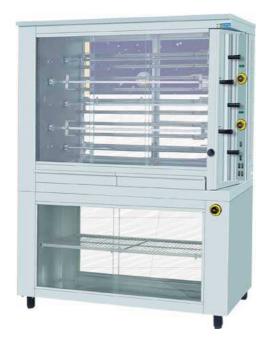

Four new appliances which thanks to their advanced design provide easy of use,economic function and attractive appearance. Their speciality in design to remove spits and can be put again by opening a door allows easier load-unload and also they are easily cleaned. In every spit we can put 6-7 chicken, lamp or pig.Such as the other chicken grills of SER GAS, have a grease – collector in which the user puts some water to reduce the smoke of grease that dribbles. Finally, the big surface of glass and the inner light makes these appliaces impressive in appearance.

## Electric / Gas Chicken Grill KE5 / KG5