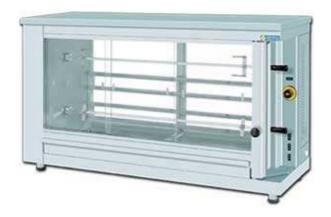

Four new appliances which thanks to their advanced design provide easy of use,economic function and attractive appearance. Their speciality in design to remove spits and can be put again by opening a door allows easier load-unload and also they are easily cleaned. In every spit we can put 6-7 chicken, lamp or pig.Such as the other chicken grills of SER GAS, have a grease – collector in which the user puts some water to reduce the smoke of grease that dribbles. Finally, the big surface of glass and the inner light makes these appliaces impressive in appearance.

Electric / Gas Chicken Spit KE2 / KG2

Electric / Gas Chicken Grill KE3 / KG3