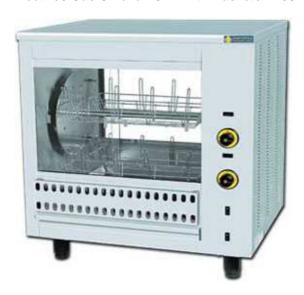

Three attractive and practical appliances with baskets for 16, 24 and 36 chickens respectively. Their special characteristic is that on the baskets and supplementary spit which accompanies them, one can either place the chickens whole or in portions, but also any other food he would like to roast uniformly, hygienically and tastily, like offal, lamb's head, beef pieces, steak etc. The roasting chamber has a light and the front and back panels are made of fire-resistant glass for easy supervision. The grease is collected in a grease-tray drawer in which we recommend you place some water for easy cleaning and avoidance of smoke. The high-quality resistances and electric motors used, make these grills reliable appliances for long-term use. They are CE approved.

Electric / Gas Chicken Grill with Baskets T16 / T16G

Electric / Gas Chicken Grill with Baskets T24 / T24G