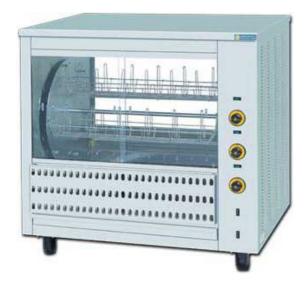

Three attractive and practical appliances with baskets for 16, 24 and 36 chickens respectively. Their special characteristic is that on the baskets and supplementary spit which accompanies them, one can either place the chickens whole or in portions, but also any other food he would like to roast uniformly, hygienically and tastily, like offal, lamb's head, beef pieces, steak etc. The roasting chamber has a light and the front and back panels are made of fire-resistant glass for easy supervision. The grease is collected in a grease-tray drawer in which we recommend you place some water for easy cleaning and avoidance of smoke. The high-quality resistances and electric motors used, make these grills reliable appliances for long-term use. They are CE approved.

Electric / Gas Chicken Grill with Baskets T16 / T16G

Electric / Gas Chicken Grill with Baskets T24 / T24G